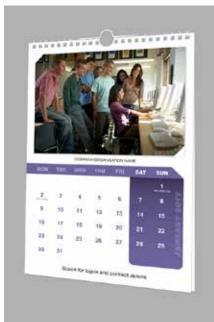

### PROMOTIONAL CALENDARS

Promotional Calendars are still extremely popular. To create a great calendar functionality, design and finish are very important. There are many styles to choose from including tent, wire bound, or saddle stitched.