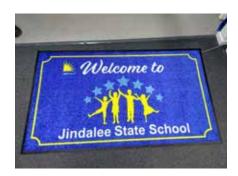

## Welcome Mat

Floor mats are a great way to welcome customers to your business and ensure your floors are kept clean and safe.

### SIZE OPTIONS

- 60cm x 90cm
- 80cm x 80cm
- 85cm x 115cm
- 85cm x 150cm
- 120cm x 180cm
- 150cm x 200cm
- 150cm x 240cm
- 180cm x 180cm

- High-Twist Nylon (100 % Polyamide 6.6), pile weight of 690 g/m<sup>2</sup>
- Backing: Nitrile rubber approx. 1.5 mm thick
- Water absorption: approx.
  3 Litre/m<sup>2</sup>