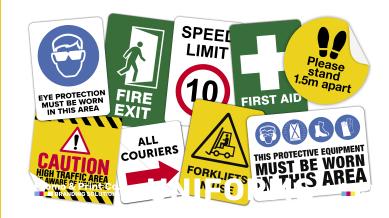

# OUTDOOR SIGNAGE

Outdoor signage can be used for directional, safety or promotional purposed. Signage contributed to the look and feel of a place.