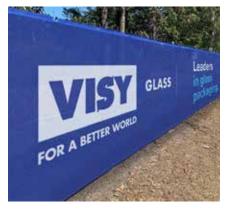

# MESH BANNER FENCE

Mesh banner fences are cost effective and able to cover lengths of fencing on large or small developments.

# PRODUCT DETAILS & OPTIONS

- Digitally printed
- Min length 10 metres, welded grommets every 75cm