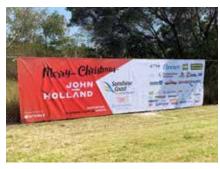

# MESH BANNER FENCE

Mesh banner fences are cost effective and able to cover lengths of fencing on large or small developments.

# PRODUCT DETAILS & OPTIONS

- Digitally printed
- Min length 10 metres, welded grommets every 75cm