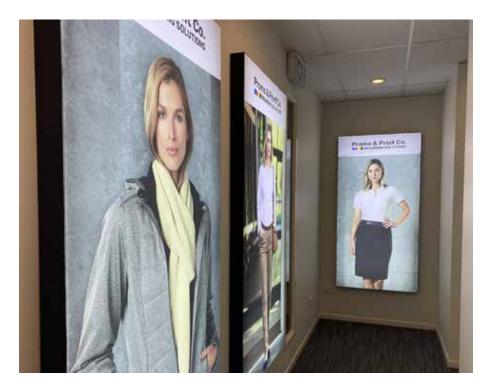

# OUTDOOR SIGNAGE

Outdoor signage can be used for directional, safety or promotional purposed. Signage contributed to the look and feel of a place.

# PRODUCT DETAILS & OPTIONS

- Includes: Panel Board/ Corflute/Foam Board/Pal Board
- Custom sizes, however each board is standard at 2400mm X 1200mm