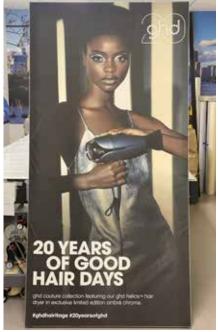

### **PULL UP BANNERS**

Single-sided lightweight pull up banners are an exceptional portable promotional tool you can take with you anywhere.

#### **BANNER SIZES**

- 850 x 2000
- 1000 x 2200
- 600 x 1600

# PRODUCT DETAILS & OPTIONS

- Lightweight Quality silver aluminium light weight base with fold out feet [approx. 3kg]
- Premium Streamline weighted base [approx. 6kg)
- Full colour digital print on curl resistant polypropylene
- Supplied with padded carry bag