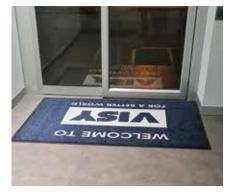

## Welcome Mat

Floor mats are a great way to welcome customers to your business and ensure your floors are kept clean and safe.

### SIZE OPTIONS

- 60cm x 90cm
- 80cm x 80cm
- 85cm x 115cm
- 85cm x 150cm
- 120cm x 180cm
- 150cm x 200cm
- 150cm x 240cm
- 180cm x 180cm

- High-Twist Nylon (100 % Polyamide 6.6), pile weight of 690 g/m<sup>2</sup>
- Backing: Nitrile rubber approx. 1.5 mm thick
- Water absorption: approx.
  3 Litre/m<sup>2</sup>