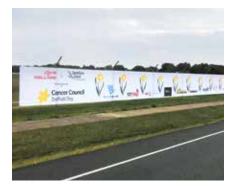

# MESH BANNER FENCE

Mesh banner fences are cost effective and able to cover lengths of fencing on large or small developments.

# PRODUCT DETAILS & OPTIONS

- Digitally printed
- Min length 10 metres, welded grommets every 75cm