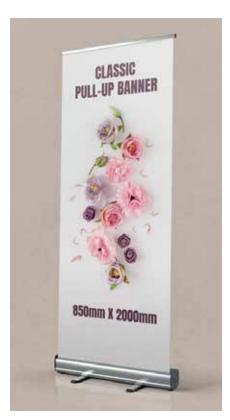

### **PULL UP BANNERS**

Single-sided lightweight pull up banners are an exceptional portable promotional tool you can take with you anywhere.

#### **BANNER SIZES**

- 850 x 2000
- 1000 x 2200
- 600 x 1600